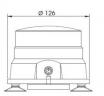

## **Specifications**

| Color             | Amber                                          |
|-------------------|------------------------------------------------|
| Operating voltage | N/A                                            |
| Mounting          | Magnetic                                       |
| Operation         | -20°C + 50°C                                   |
| temperature       |                                                |
| Light source      | LED                                            |
| Synchronisable    | No                                             |
| Number of flash   | 11                                             |
| patterns          |                                                |
| Run time          | 6-8 hours                                      |
| Lumen             | 370                                            |
| Watt              | 6,40 Watt                                      |
| Material          | Polycarbonate                                  |
| Magnet type       | Neodymium                                      |
| Battery           | Yes                                            |
| Battery type      | Lithium, built-in, battery pack<br>replaceable |
| Diameter mm       | 126 mm                                         |
| Height mm         | 100 mm                                         |
| ECE R65 Class 1   | Yes                                            |
| EMC R10           | Yes                                            |
| EMC               | EMC R10                                        |
| IP-degree         | IP65                                           |