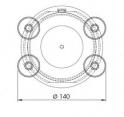

## **Specifications**

| Color             | Amber                                          |
|-------------------|------------------------------------------------|
| Operating voltage | N/A                                            |
| Mounting          | Magnetic                                       |
| Operation         | -20°C + 50°C                                   |
| temperature       |                                                |
| Light source      | LED                                            |
| Synchronisable    | No                                             |
| Number of flash   | 11                                             |
| patterns          |                                                |
| Run time          | 6-8 hours                                      |
| Lumen             | 370                                            |
| Watt              | 6,40 Watt                                      |
| Material          | Polycarbonate                                  |
| Magnet type       | Neodymium                                      |
| Battery           | Yes                                            |
| Battery type      | Lithium, built-in, battery pack<br>replaceable |
| Diameter mm       | 126 mm                                         |
| Height mm         | 100 mm                                         |
| ECE R65 Class 1   | Yes                                            |
| EMC R10           | Yes                                            |
| EMC               | EMC R10                                        |
| IP-degree         | IP65                                           |