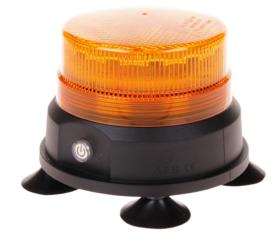

## TRAVELMATE-AMBER

LED beacon Beacon | LED | amber | magnetic | battery operated

The Travelmate is a portable, autonomous flashing light that can be used anywhere. Once charged, you can count on a very powerful flash signal for up to eight hours. The strong magnet in combination with the suction cups ensure a very good adhesion. Proof of this is the official approval by Dekra for use up to 200 km/hour. The additional carrying case provides space for the flashlight and the 12 and 230 volt chargers. So never go on the road without 1 or more Tarvelmates. You can always bring yourself and others to safety when needed.

## **Specifications**

| Color             | Amber                                          |
|-------------------|------------------------------------------------|
| Operating voltage | N/A                                            |
| Mounting          | Magnetic                                       |
| Operation         | -20°C + 50°C                                   |
| temperature       |                                                |
| Light source      | LED                                            |
| Synchronisable    | No                                             |
| Number of flash   | 11                                             |
| patterns          |                                                |
| Run time          | 6-8 hours                                      |
| Lumen             | 370                                            |
| Watt              | 6,40 Watt                                      |
| Material          | Polycarbonate                                  |
| Magnet type       | Neodymium                                      |
| Battery           | Yes                                            |
| Battery type      | Lithium, built-in, battery pack<br>replaceable |
| Diameter mm       | 126 mm                                         |
| Height mm         | 100 mm                                         |
| ECE R65 Class 1   | Yes                                            |
| EMC R10           | Yes                                            |
| EMC               | EMC R10                                        |
| IP-degree         | IP65                                           |