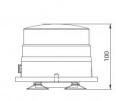

## **Specifications**

| Color             | Amber                                          |
|-------------------|------------------------------------------------|
| Operating voltage | N/A                                            |
| Mounting          | Magnetic                                       |
| Operation         | -20°C + 50°C                                   |
| temperature       |                                                |
| Light source      | LED                                            |
| Synchronisable    | No                                             |
| Number of flash   | 11                                             |
| patterns          |                                                |
| Run time          | 6-8 hours                                      |
| Lumen             | 370                                            |
| Watt              | 6,40 Watt                                      |
| Material          | Polycarbonate                                  |
| Magnet type       | Neodymium                                      |
| Battery           | Yes                                            |
| Battery type      | Lithium, built-in, battery pack<br>replaceable |
| Diameter mm       | 126 mm                                         |
| Height mm         | 100 mm                                         |
| ECE R65 Class 1   | Yes                                            |
| EMC R10           | Yes                                            |
| EMC               | EMC R10                                        |
| IP-degree         | IP65                                           |